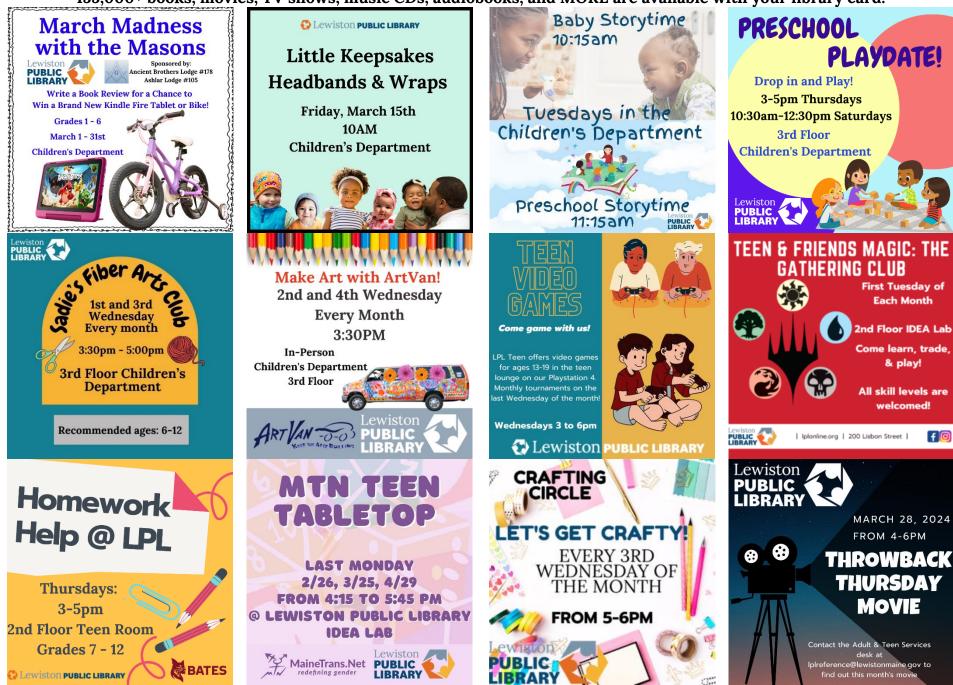

## **March 2024**

Scan to see the full calendar online.

| Monday                                      | Tuesday                                                                                                        | Wednesday                                                                                                | Thursday                                                                                                                                                                                 | Friday                                                       | Saturday                                    |
|---------------------------------------------|----------------------------------------------------------------------------------------------------------------|----------------------------------------------------------------------------------------------------------|------------------------------------------------------------------------------------------------------------------------------------------------------------------------------------------|--------------------------------------------------------------|---------------------------------------------|
| 26                                          | 27<br>Baby Storytime 10:15AM-11:15AM<br>Preschool Storytime 11:15AM-12PM                                       | 28<br>Teen Video Games<br>Tournament 3PM-6PM                                                             | February 29<br>Preschool Playdate 3PM-5PM<br>Homework Help 3PM-5PM                                                                                                                       | 1                                                            | 2<br>Preschool Playdate<br>10:30AM-12:30PM  |
| 4                                           | 5<br>Baby Storytime 10:15AM-11:15AM<br>Preschool Storytime 11:15AM-12PM<br>Magic the Gathering Club<br>3PM-5PM | 6<br>Teen Video Games<br>3PM-6PM<br>Sadie's Fiber Arts Club<br>3:30PM-5PM                                | 7<br>Preschool Playdate 3PM-5PM<br>Homework Help 3PM-5PM<br>Library Board Meeting 5PM-7:30PM                                                                                             | 8                                                            | 9<br>Preschool Playdate<br>10:30AM-12:30PM  |
| 11                                          | 12<br>Baby Storytime 10:15AM-11:15AM<br>Preschool Storytime 11:15AM-12PM                                       | 13<br>Teen Video Games<br>3PM-6PM<br>ArtVan 3:30PM-5PM                                                   | 14<br>Preschool Playdate 3PM-5PM<br>Homework Help 3PM-5PM                                                                                                                                | 15<br>Little Keepsakes:<br>Headbands & Wraps<br>10AM-11:30AM | 16<br>Preschool Playdate<br>10:30AM-12:30PM |
| 18                                          | 19<br>Baby Storytime 10:15AM-11:15AM<br>Preschool Storytime 11:15AM-12PM                                       | 20<br>Teen Video Games<br>3PM-6PM<br>Sadie's Fiber Arts Club<br>3:30PM-5PM<br>Crafting Circle<br>5PM-6PM | 21<br>Great Falls Forum with Pat Webber,<br>Director of the Muskie Archives &<br>Special Collections Library at Bates<br>12PM-1PM<br>Preschool Playdate 3PM-5PM<br>Homework Help 3PM-5PM | 22                                                           | 23<br>Preschool Playdate<br>10:30AM-12:30PM |
| 25<br>MTN Teen<br>Tabletop<br>4:15PM-5:45PM | 26<br>Baby Storytime 10:15AM-11:15AM<br>Preschool Storytime 11:15AM-12PM                                       | 27<br>Teen Video Games<br>Tournament 3PM-6PM<br>ArtVan 3:30PM-5PM                                        | 28<br>Preschool Playdate 3PM-5PM<br>Homework Help 3PM-5PM<br>Throwback Thursday Movie Matinee<br>4PM-6PM                                                                                 | 29                                                           | 30<br>Preschool Playdate<br>10:30AM-12:30PM |

## KIDS and KIDS & TEENS

For more information about Kids programs, please contact the Children's Department at **513-3133** or email <u>LPLKids@lewistonmaine.gov</u>

## TEENS, ADULTS, TEENS & ADULTS, and ALL AGES

For more information about Teen and Adult programs, please contact the Reference Department at **513-3135** or email <u>LPLreference@lewistonmaine.gov</u>